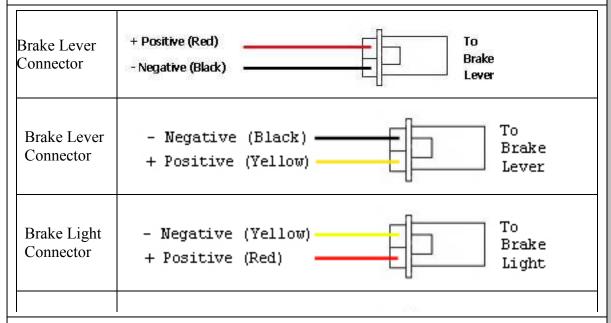

## Wiring Specifications continued on back...

- †- The Rated Current prevents the motor current from exceeding the specified value avoiding damage to the motor and the controller due to over current conditions.
- †† The Under Voltage Protection circuit cuts off the battery output when battery voltage falls below the specified value.