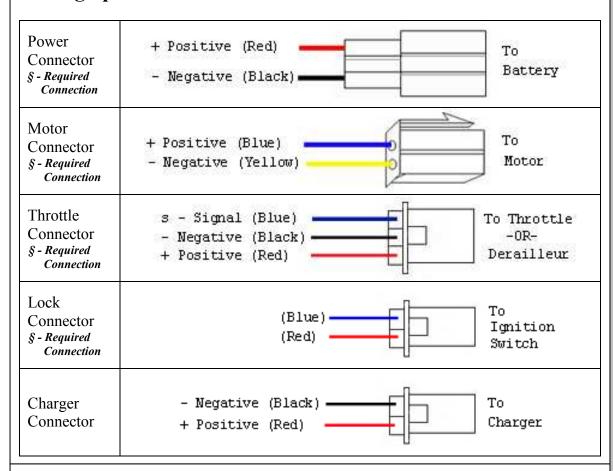

## **Wiring Specifications**

# Wiring Specifications – continued

§ - Connection required for the controller to function properly.
(Battery Connector, Motor Connector, Throttle Connector, Ignition Switch).