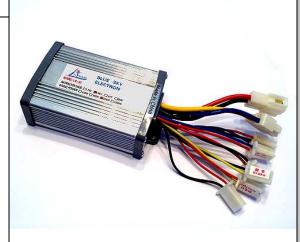

# **Blue Sky LK-02 36 Volt Controller Product Specifications**

#### **Technical Parameters**

| Rated Voltage                  | 36 Volts                                   |
|--------------------------------|--------------------------------------------|
| Rated Current †                | 30 Amps                                    |
| Rated Motors                   | ≤ 800 Watts                                |
| Rated Efficiency               | 95%                                        |
| Rated Charger                  | ≤ 3.0 Amps                                 |
| Under Voltage<br>Protection †† | $30.5 \text{ Volts} \pm 0.5 \text{ Volts}$ |
| Dimensions                     | 105 x 70 x 40 mm                           |

**TNC Scooters** 